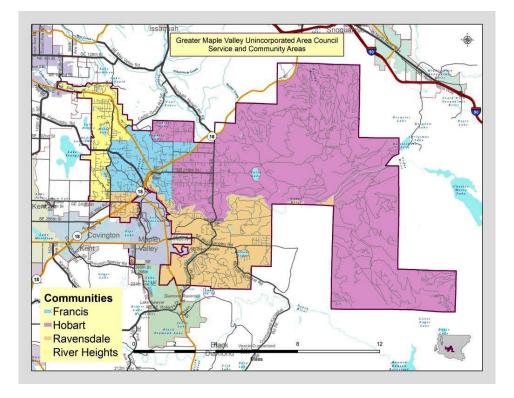

## Attachment #1

Community Area Descriptions as of August 5, 2019:

Names of community areas serving the residents of Tahoma School District #409, excluding the City of Maple Valley, are: FRANCIS, HOBART, RAVENSDALE, and RIVER HEIGHTS.

For purpose only of generally describing the boundaries of each community area, the voting precincts included in each area are as follows:

FRANCIS: Dorre Don, Four Lakes, Sweeney, and Riverside

HOBART: Arthur, Hobart, McCoy, Tahoma, Cedar River, and Rattlesnake RAVENSDALE: Bitterroot, Lund, Lake Retreat, Ravensdale, Selleck, Crow, and Plains

RIVER HEIGHTS: Cedar Park, Milwaukee, Lake Youngs, Shadow Lake, Spring Lake, Daniel, and Valencia